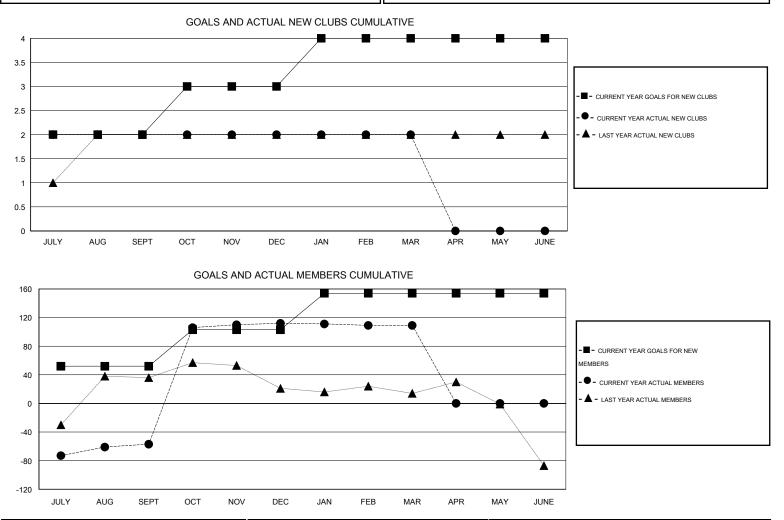

## KAMI ESH JAIN GMT:

| LOCATION IN | DIA |
|-------------|-----|
|-------------|-----|

| GMT: KAMLE            | SH JAIN          |           | LOCATIO          | on INDIA              |               |                    |                                     |                    | GMT CA 6         |
|-----------------------|------------------|-----------|------------------|-----------------------|---------------|--------------------|-------------------------------------|--------------------|------------------|
| Clubs                 |                  |           |                  |                       |               |                    | Members                             |                    |                  |
| RESULTS FOR 2014-2015 |                  |           |                  | RESULTS FOR 2014-2015 |               |                    |                                     |                    |                  |
| QUARTER               | NEW CLUB<br>GOAL | NEW CLUBS | DROPPED<br>CLUBS | NET<br>GAIN/LOSS      | QUARTER       | NEW MEMBER<br>GOAL | CHARTER AND<br>NEW MEMBERS<br>ADDED | DROPPED<br>MEMBERS | NET<br>GAIN/LOSS |
| JULY/AUG/SEPT         | 2                | 2         | 0                | 2                     | JULY/AUG/SEPT | 52                 | 101                                 | 158                | -57              |
| OCT/NOV/DEC           | 1                | 0         | 0                | 0                     | OCT/NOV/DEC   | 51                 | 187                                 | 18                 | 169              |
| JAN/FEB/MAR           | 1                | 0         | 0                | 0                     | JAN/FEB/MAR   | 51                 | 13                                  | 16                 | -3               |
| APR/MAY/JUNE          | 0                | 0         | 0                | 0                     | APR/MAY/JUNE  | 0                  | 0                                   | 0                  | 0                |